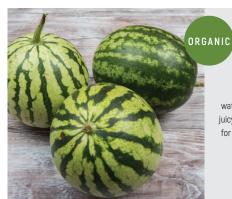

#### CALIFORNIA/MEXICO Mini Red Seedless Watermelon

Save \$1.00 lb.

Top quality! Also known as personal sized watermelons. Sweet, refreshing, and abundantly juicy. Easy to handle, store, and transport. Perfect for those on-the-go. A favorite for picnics, BBQs, the beach, and other outings.

1.99<sub>lb.</sub>