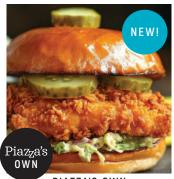

### PIAZZA'S OWN **Buttermilk Fried** Chicken Sandwich

Save \$2.00 ea.

Marinated in buttermilk, seasoned with Old Bay, and deep-fried to perfection this sandwich is the most craveable on our new sandwich menu

12.99<sub>ea</sub>

PIEDMONTESE ITALIAN-HERITAGE BREED Grass Fed 80/20 Ground Beef

> Save \$4.00 16 oz. Brick

9.99<sub>ea.</sub>