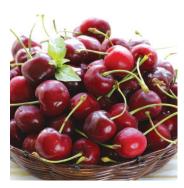

### LOCALLY GROWN Premium Red Cherries

Save \$7.00 lb.

Well-colored, perfectly balanced sweet, mildly tart flavor. Screaming eaten straight out of hand, tossed into green and fruit salads, sliced and used as edible decorations over desserts, or dipped whole in chocolate.

6.99<sub>lb.</sub>