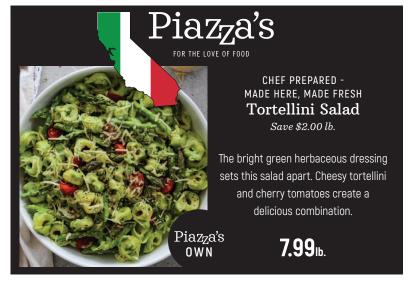

butchers. Juicy and bursting with flavor, our sausages are second to none in the Bay Area.

**7.99**ы.



Parmigiano Reggiano Save \$5.00 lb.

Parmigiano Reggiano...The King of Cheese and The Cheese of Kings! That's it!



Percora Gigante Reserva Save \$6.00 lb.

This Pecorino is like no other you may know. Aged to a level of flavors that are sweet and salty, and full on toasted nuttiness and brown butter undertones. A must for your list.

18.99<sub>lb</sub>

26.99<sub>lb</sub>



#### CALIFORNIA/MEXICO Mini Red Seedless Watermelon

Save \$1.00 lb.

Top quality! Also known as personal sized watermelons. Sweet, refreshing, and abundantly juicy. Easy to handle, store, and transport. Perfect for those on-the-go. A favorite for picnics, BBQs, the beach, and other outings.

1.99<sub>lb.</sub>



# **PERFECT PAIRINGS!**



CALABRETTA Carricante Save \$6.00 750 mL

\$21.99+CRV

Old vine Carricante planted in volcanic soils, a match made in heaven. Crisp pear with some yellow fruits, hints of almonds and violet, with a fresh salinity that welcomes food pairings and warm weather



CALABRETTA Cala Cala Rosso Save \$3.00

> 750 mL \$16.99+CRV

This delightful expression of Nerello Mascalese is a long time favorite. Bright and crunchy yet serious like it's Etna Rosso big brothers. Volcanic soils, high elevation and old vines make this an unhelievable value



Coffee Bags

Save \$5.00 Selected Varieties, 10-10.5 oz.