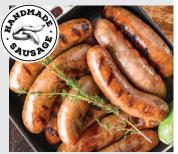

## PIAZZA'S OWN Pork Sausage

Save \$1.00 lb.

Piazza's handmade sausages are made right here and combine old world Italian traditions, the highest quality ingredients and the skills of our trained butchers. Juicy and bursting with flavor, our sausages are second to none in the Bay Area.

**7.99**ы.

Parmigiano Reggiano Save \$5.00 lb.

Parmigiano Reggiano...The King of Cheese and The Cheese of Kings! That's it!

Percora Gigante Reserva Save \$6.00 lb.

This Pecorino is like no other you may know. Aged to a level of flavors that are sweet and salty, and full on toasted nuttiness and brown butter undertones. A must for your list.