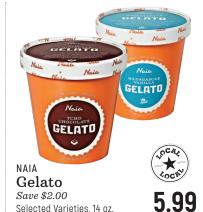

and abundantly juicy. Easy to handle, store, and transport. Perfect for those on-the-go. A favorite for picnics, BBQs, the beach, and other outings.

1.99<sub>lb.</sub>



# **PERFECT PAIRINGS!**



CALABRETTA Carricante Save \$6.00 750 mL

\$21.99+CRV

Old vine Carricante planted in volcanic soils, a match made in heaven. Crisp pear with some yellow fruits, hints of almonds and violet, with a fresh salinity that welcomes food pairings and warm weather



CALABRETTA Cala Cala Rosso Save \$3.00

> 750 mL \$16.99+CRV

This delightful expression of Nerello Mascalese is a long time favorite. Bright and crunchy yet serious like it's Etna Rosso big brothers. Volcanic soils, high elevation and old vines make this an unhelievable value



Coffee Bags

Save \$5.00 Selected Varieties, 10-10.5 oz.