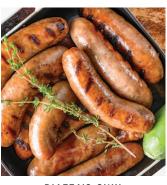

16 oz.

4.99<sub>ea</sub>

PIAZZA'S OWN Pork Sausage Save \$1.00 lb..

Piazza's handmade sausages are made right here and combine old world Italian traditions, the highest quality ingredients and the skills of our trained butchers. Juicy and bursting with flavor, our sausages are second to none in the Bay Area.