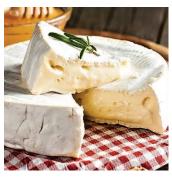

Bone-in Leg of Lamb Save \$2.00lb.

12.99<sub>lb.</sub>

SUNNY VALLEY
Smoked Spiral Ham
Save \$1.50 lb.

4.99<sub>lb.</sub>

Fromage D'Affinois \$15.00 lb.

Our most popular Brie. Mild, and oh so creamy. Another great choice for your holiday cheese board.