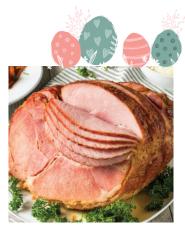

Bone-in Leg of Lamb Save \$2.00lb.

12.99<sub>lb.</sub>

SUNNY VALLEY
Smoked Spiral Ham
Save \$1.50 lb.

4.99<sub>lb.</sub>

Fromage D'Affinois \$15.00 lb.

Our most popular Brie. Mild, and oh so creamy. Another great choice for your holiday cheese board.