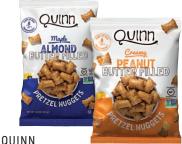

Certified organic, vegan, gluten free and flavor FULL. A must for your healthy New Year!

**8.99**ea.

BONELESS Pork Chops Save \$2.00 lb.

6.99<sub>lb.</sub>

CLOVER A2 4% Whole Milk

Save \$1.00

Half Gallon

Filled Pretzel Nuggets Save \$2.00 Selected Varieties, 5-7 oz. 4.49