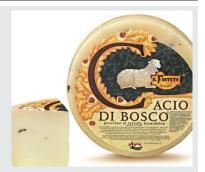

Enjoy these two flavorful house-made wings at a great price!

8.99<sub>lb.</sub>

Pecora Gigante Riserva Save \$4.00 lb.

New to our set and already a customer fave! Beautifully aged Italian sheep's milk cheese creates a buttery, grassy and robust taste.