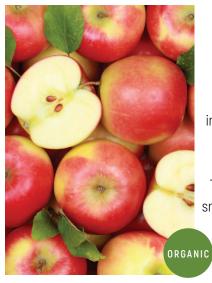

## WASHINGTON Fuji Apples Save \$1.00 lb.

Snapping crisp, with an interior that boasts creamy white flesh that is finegrained and very sweet. The Fuji is outstanding for snacking, salads, and baking.